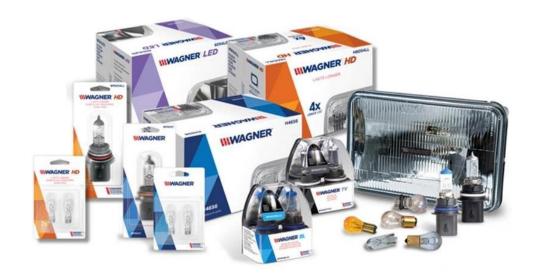

#### LED Lighting Coming Nov 2024

Wagner

Lighting

Wagner Lighting LED bulbs are designed reliable, durable performance. Offered in:

- Forward Lighting
- Sealed Beam
- Minis
- Off-Road

# We're Expanded Our Wagner Lighting Line

Forward Lighting, Miniature Bulbs, Sealed Beams

LED Lighting Expansion Coming
November 2024