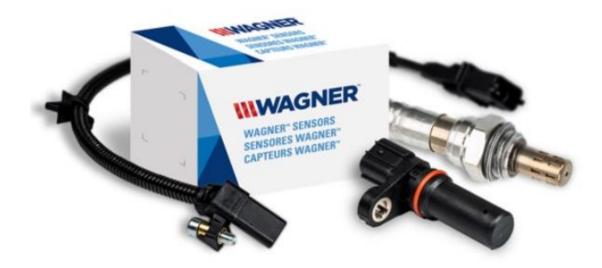

### **Light Vehicle**

Wagner

**Sensors** 

WAGNER WAGNER SUSSORS SUSSORS WAGNER SUSSORS WAGNER

Wagner sensors are designed to match OE fit, form, function, providing performance you can count on.

- Crank/cam shaft
- Oxygen

# All-New Wagner Sensors Now Available

Wagner sensors are designed to match OE fit, form, function, providing performance you can count on.

Offering to expand in 2025.