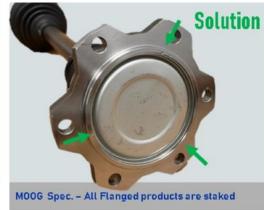

# **Introducing MOOG Constant Velocity (CV) Axles**

MOOG constant velocity (CV) axles are backed by premium materials and rigorous testing to deliver reliable performance

Caps on all MOOG flanged CV axles are staked whereas competitors use a zip-tie to hold the cap.

Competitor Result: A cap that separates during shipping/handing, causing loss of grease and creating a mess.