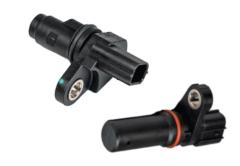

### CAMSHAFT & CRANKSHAFT POSITION SENSORS

#### MAINTAINS ENGINE PERFORMANCE

Meet OE signal performance through precise digital measurement of rotational speeds to ensure optimal engine performance

#### HANDLES EXTREME TEMPERATURES

Thermal shock-tested to ensure reliability in all conditions from -40°F to 284°F

#### **OE-STYLE REPLACEMENT**

Meet application requirements for fit, form and function

#### RESISTS CORROSION

Protective coating on installation hole reduces rust while salt spray testing ensures it's ready for the elements

#### SUPERIOR SEAL

O-rings designed to resist high temperatures to deliver a superior seal in the engine