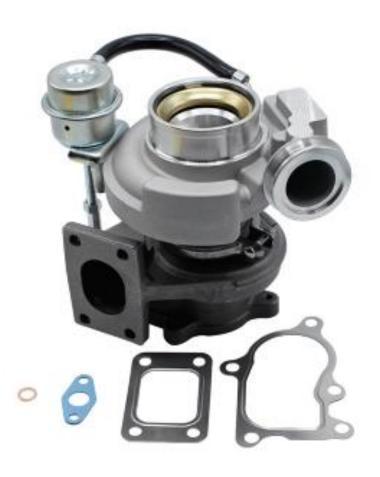

### **FP Diesel Turbochargers**

#### **Tough Parts for a Tough World**

Restores airflow to help restore combustion and engine performance. FP Diesel Turbochargers are made with 100% new components, feature a direct-fit bolt-on design for easy replacement and includes a gasket kit for a complete repair.

# **New Turbochargers for Commercial Vehicles Coming Soon**

- 100% NEW COMPONENTS Brand new turbo with all-new components
- DESIGN VALIDATED Components built to tolerances for reliability you can count on
- EVERYTHING FOR THE REPAIR Includes gasket kit for a complete repair
- OE-STYLE REPLACEMENT Meets application requirements for fit, form and function
- DIRECT-FIT DESIGN Direct-fit bolt-on replacement for easy installation
- RESTORES PERFORMANCE Optimizes airflow to help restore combustion and engine performance