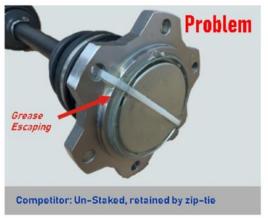

# **Introducing MOOG Constant Velocity (CV) Axles**

MOOG constant velocity (CV) axles are backed by premium materials and rigorous testing to deliver reliable performance

Caps on all MOOG flanged CV axles are staked whereas competitors use a zip-tie to hold the cap.

Competitor Result: A cap that separates during shipping/handing, causing loss of grease and creating a mess.