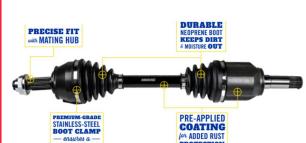

# **Introducing MOOG Constant Velocity (CV) Axles**

MOOG constant velocity (CV) axles are backed by premium materials and rigorous testing to deliver reliable performance

Caps on all MOOG flanged CV axles are staked whereas competitors use a zip-tie to hold the cap.

Competitor Result: A cap that separates during shipping/handing, causing loss of grease and creating a mess.