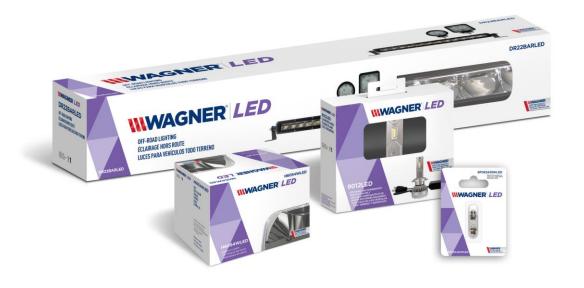

#### LED Lighting Coming Nov 2024

Wagner

Lighting

Wagner Lighting LED bulbs are designed reliable, durable performance. Offered in:

- Forward Lighting
- Sealed Beam
- Minis
- Off-Road

# We're Expanded Our Wagner Lighting Line

Forward Lighting, Miniature Bulbs, Sealed Beams

LED Lighting Expansion Coming
November 2024