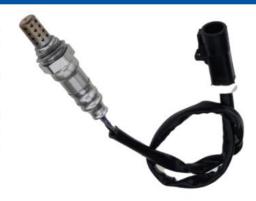

### **Light Vehicle**

Wagner

**Sensors** 

WAGNER WAGNER SUSSORS SUSSORS WAGNER SUSSORS WAGNER

Wagner sensors are designed to match OE fit, form, function, providing performance you can count on.

- Crank/cam shaft
- Oxygen

# All-New Wagner Sensors Now Available

Wagner sensors are designed to match OE fit, form, function, providing performance you can count on.

Offering to expand in 2025.

#### **OXYGEN SENSORS**