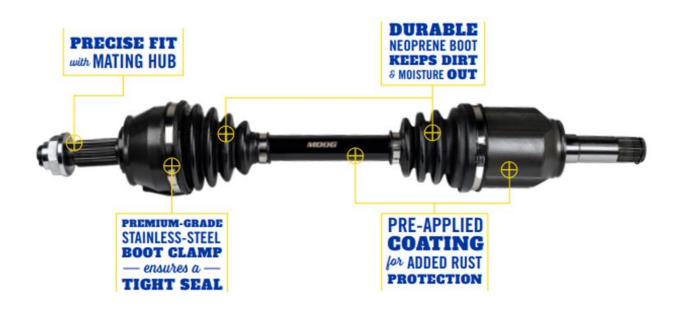

Offering to expand in 2025

MOOG

**CV** Axles

MOOG constant velocity (CV) axles are backed by premium materials and rigorous testing to deliver reliable performance

# **Introducing MOOG Constant Velocity (CV) Axles**

MOOG constant velocity (CV) axles are backed by premium materials and rigorous testing to deliver reliable performance

Caps on all MOOG flanged CV axles are staked whereas competitors use a zip-tie to hold the cap.